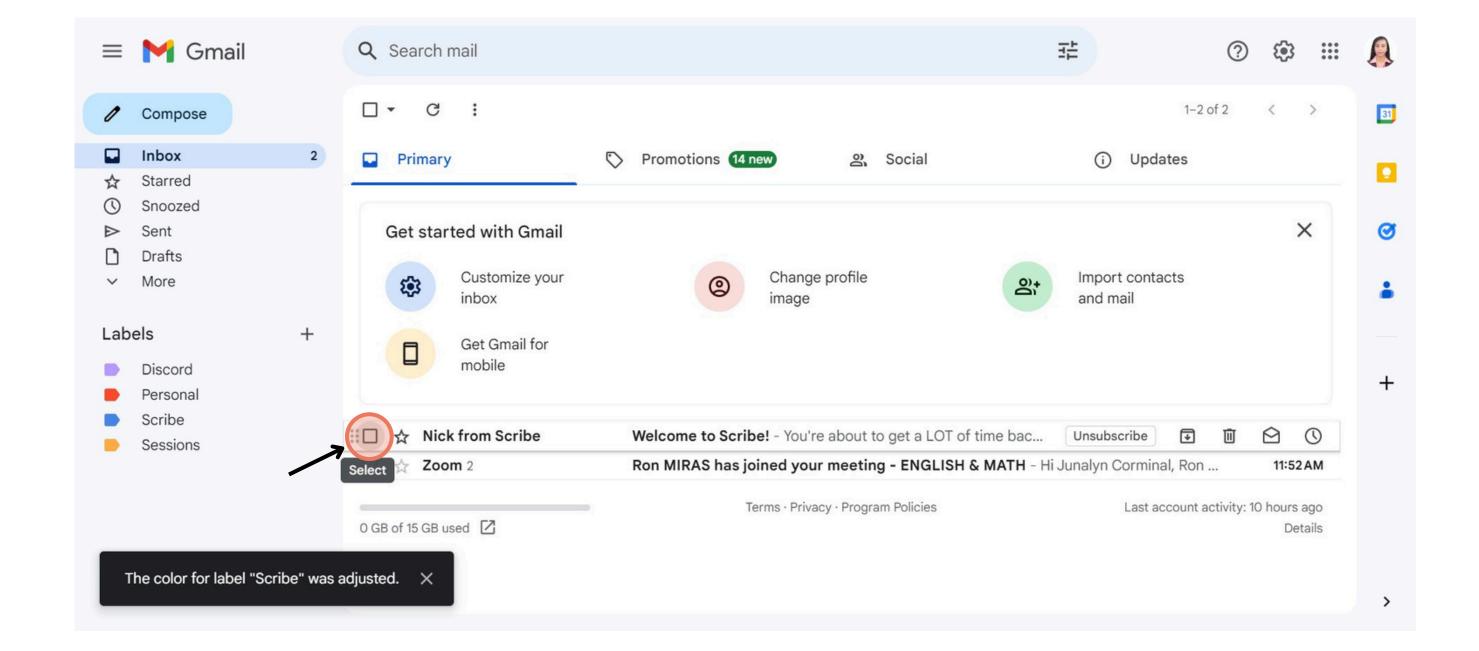

4 OPTIONAL: Click here on the three dots if you want to customize the label.

5 OPTIONAL: Add label color.

6 OPTIONAL: Click here on the three dots if you want to customize the label.

7 Click the "Label" icon at the top.