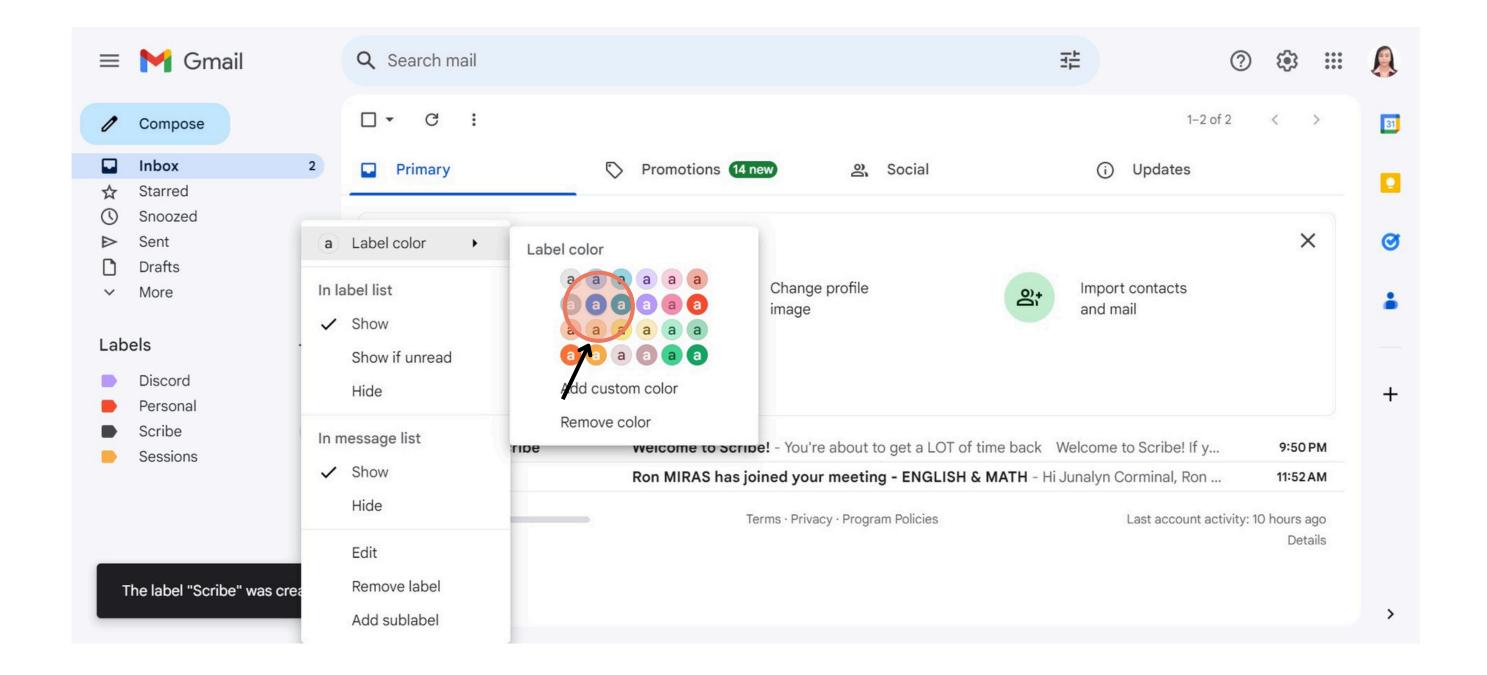

4 OPTIONAL: Click here on the three dots if you want to customize the label.

5 OPTIONAL: Add label color.

6 OPTIONAL: Click here on the three dots if you want to customize the label.

7 Click the "Label" icon at the top.