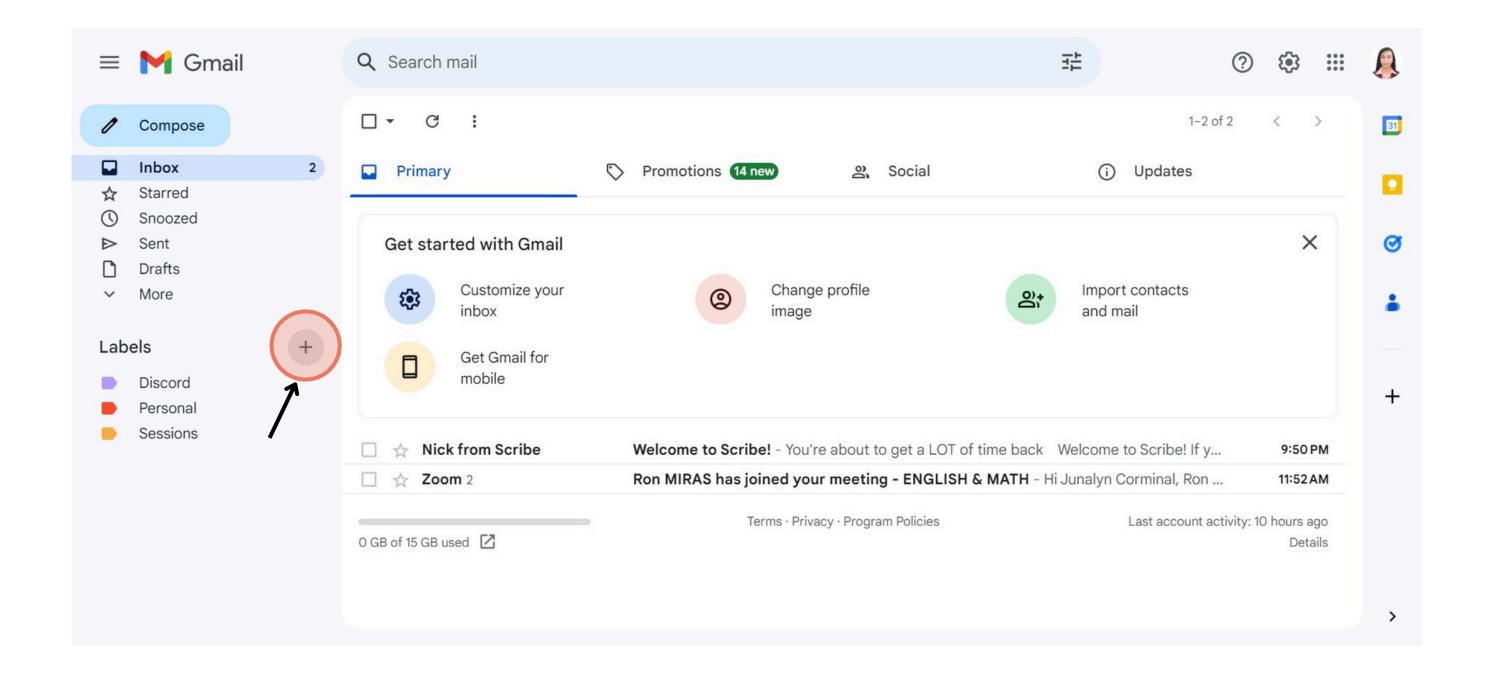

## This document will show you how to create labels on gmail.

- 1 Go to gmail.com and log in to your account.
- Navigate to Labels. Click "Create new label"

3 Enter a name for your label in the pop-up window. Click "Create"