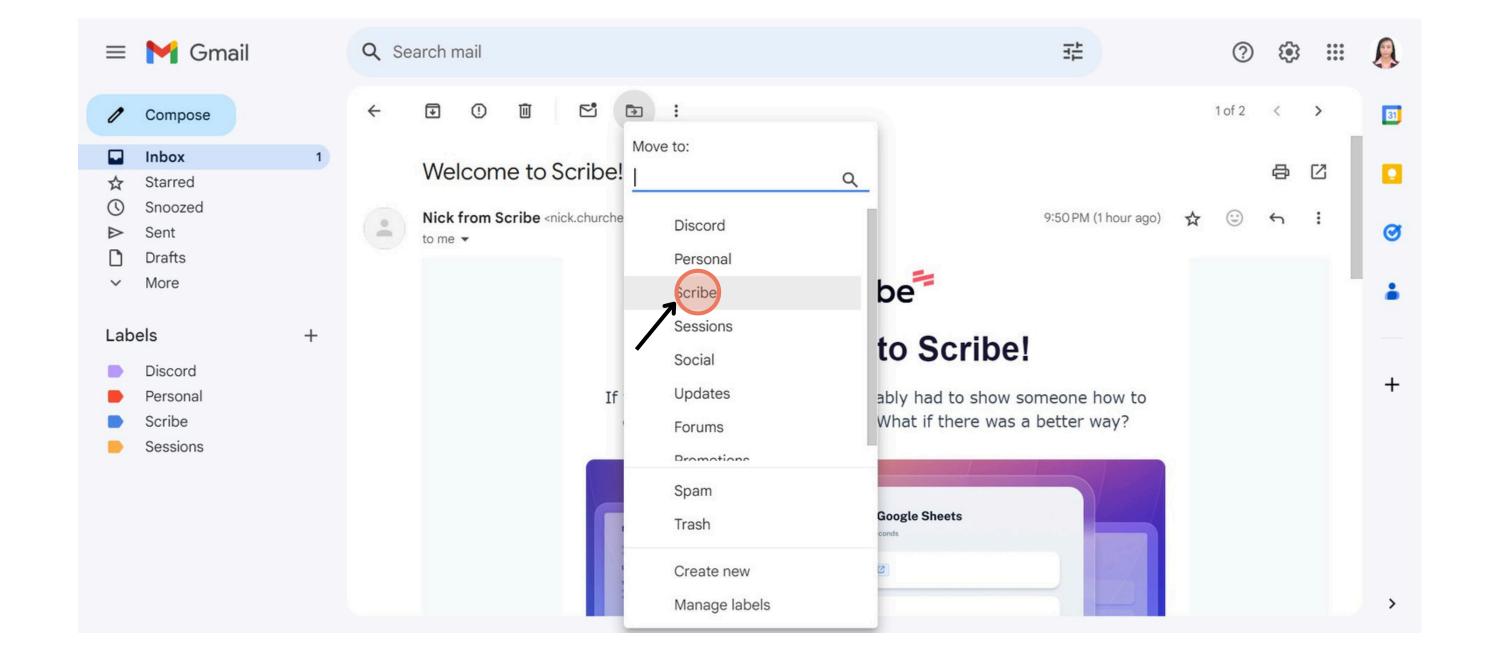

## How To Create Labels on Gmail





## This document will show you how to create labels on gmail.

- 1 Go to gmail.com and log in to your account.
- Navigate to Labels. Click "Create new label"





3 Enter a name for your label in the pop-up window. Click "Create"



4 OPTIONAL: Click here on the three dots if you want to customize the label.





5 OPTIONAL: Add label color.



6 OPTIONAL: Click here on the three dots if you want to customize the label.





7 Click the "Label" icon at the top.



8 Choose the label you created.





## How To Create Labels on Gmail

SCAN CALENDAR



**BOOK A STRATEGY CALL** 

## Jeff J Hunter

Founder VA Staffer Pre-Trained, Pre-Vetted Executive Assistants