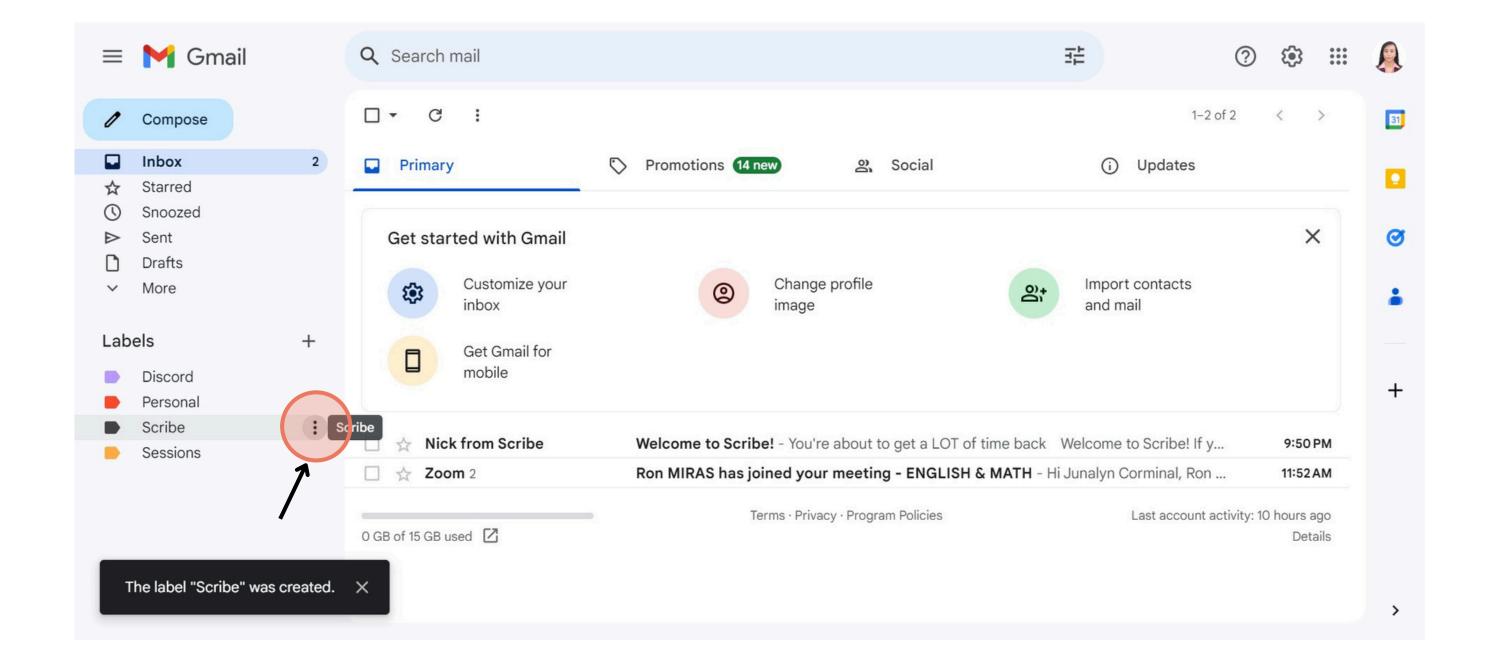

4 OPTIONAL: Click here on the three dots if you want to customize the label.

5 OPTIONAL: Add label color.

6 OPTIONAL: Click here on the three dots if you want to customize the label.

7 Click the "Label" icon at the top.