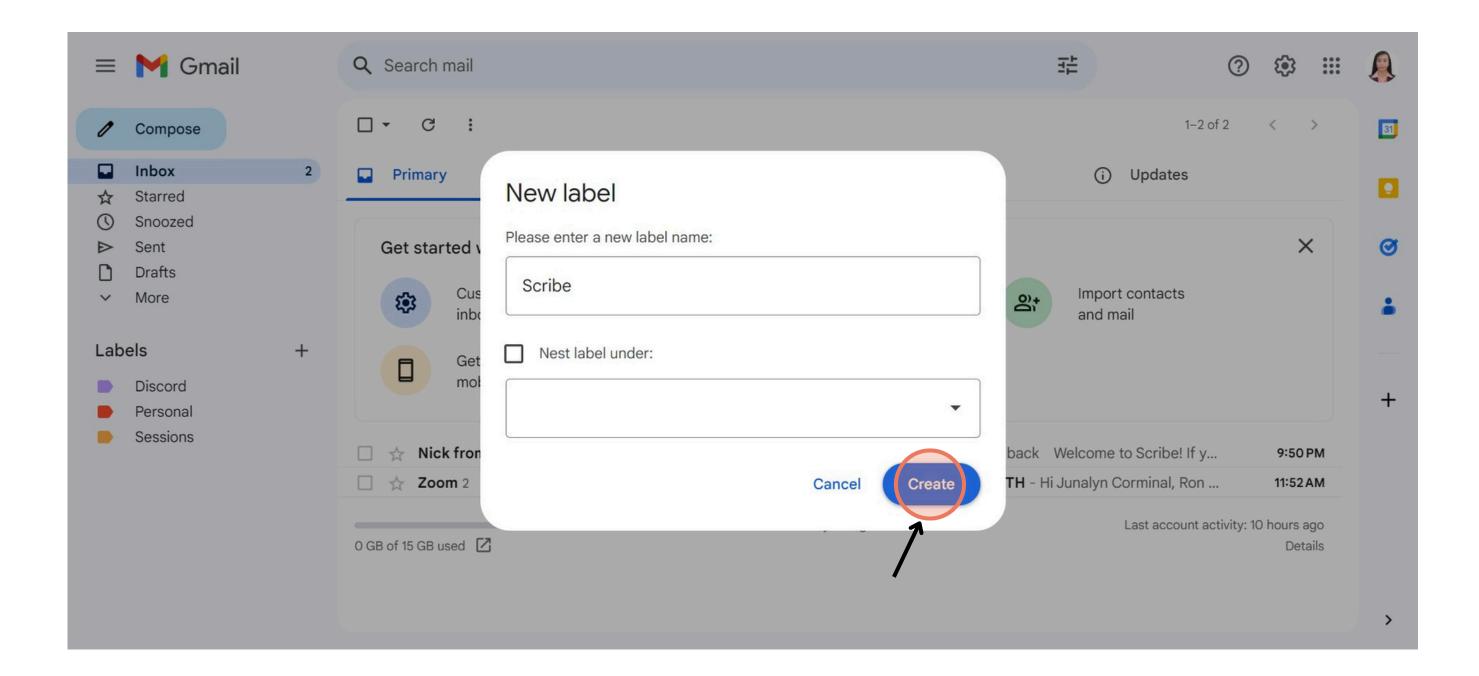

## This document will show you how to create labels on gmail.

- 1 Go to gmail.com and log in to your account.
- Navigate to Labels. Click "Create new label"

3 Enter a name for your label in the pop-up window. Click "Create"