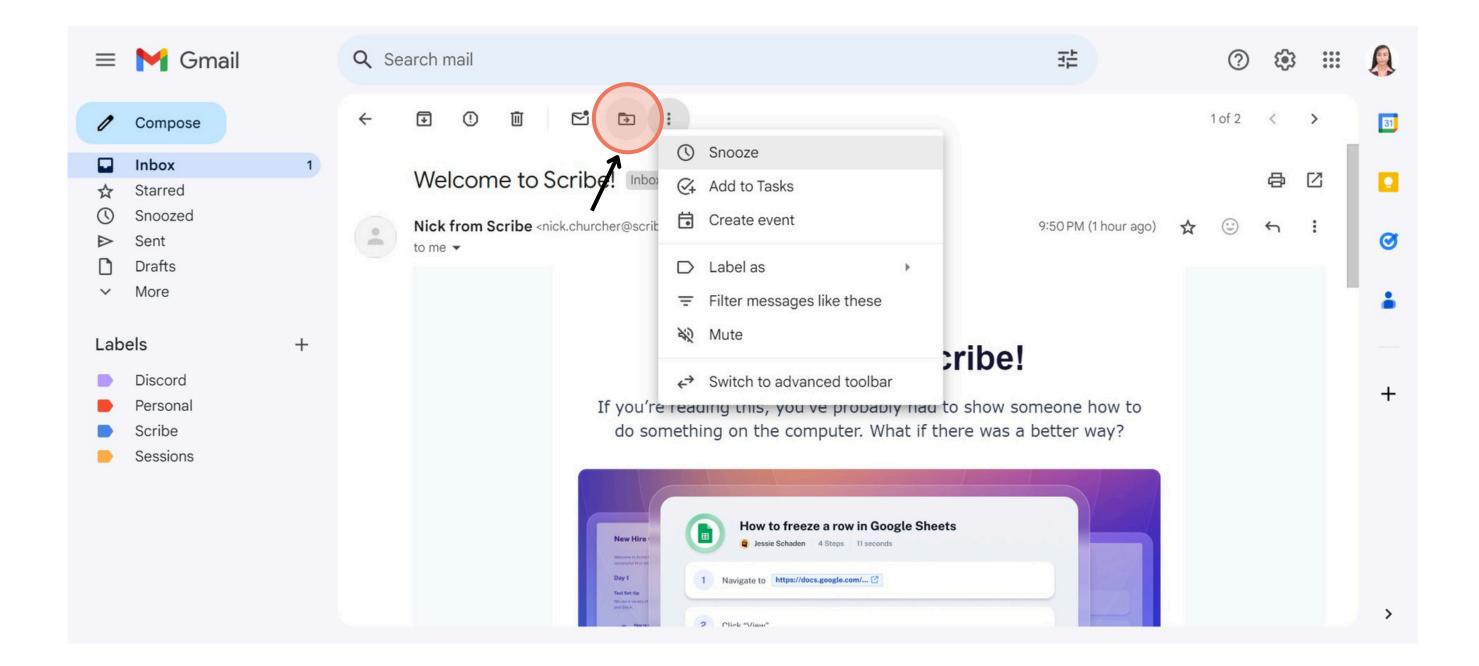

4 OPTIONAL: Click here on the three dots if you want to customize the label.

5 OPTIONAL: Add label color.

6 OPTIONAL: Click here on the three dots if you want to customize the label.

7 Click the "Label" icon at the top.