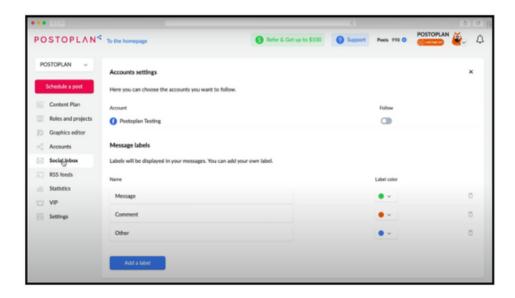

# **SOCIAL INBOX**

The Social Inbox is where comments and messages are sent to your social page. Activate this inbox for any or all of your social pages. You can then add tags to the messages so you can stay on top of it.