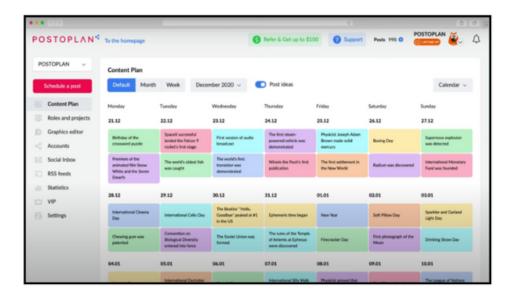

# **CONTENT PLAN**

All of the posts created will land in the Content Plan calendar. Here you can see a rundown of all the posts you have scheduled for the week or even for the month. Making it easier for viewing.