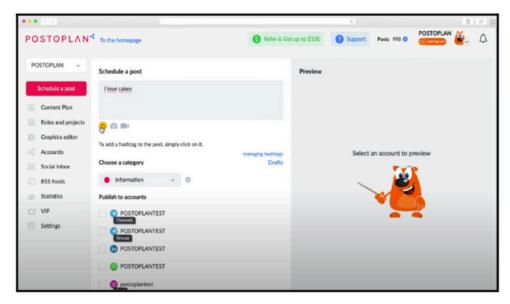

# **STEP 2:**

Set Up Posting Schedule

The next step is setting up posting schedules for your connected social accounts. Click on SCHEDULE A POST and add content.

The option to schedule is available in POSTOPLAN. Repeat a post every day or on specific ones. The choices are vast.