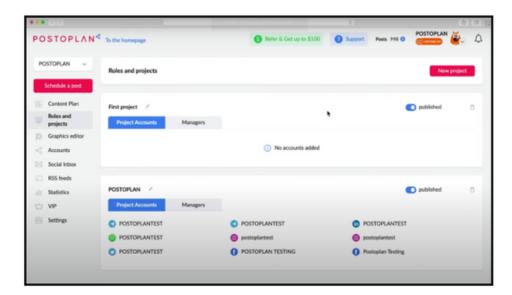

# **ROLES AND PROJECTS**

Postplan knows you're juggling a lot of content. It lets you split it up and create as many projects as you want. You can also add managers with upgrade access with the ability to publish & schedule posts and reply to messages in the Social Inbox.