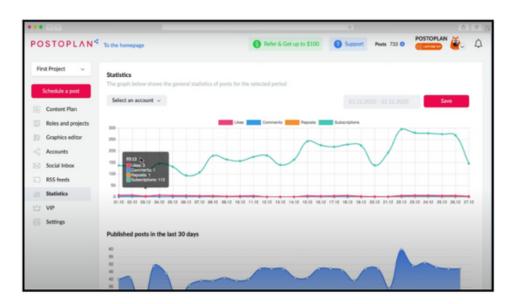

# **STATISTICS**

Last up, Postoplan provides data regarding all of your published posts under the Statistics section. From here you can track the number of likes, comments, reports, and subscribers over time.