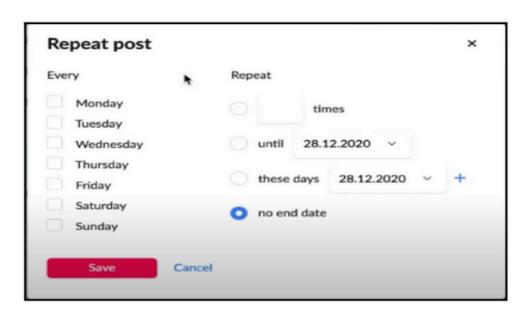

# **STEP 2:**

Set Up Posting Schedule

The next step is setting up posting schedules for your connected social accounts. Click on SCHEDULE A POST and add content.

The option to schedule is available in POSTOPLAN. Repeat a post every day or on specific ones. The choices are vast.