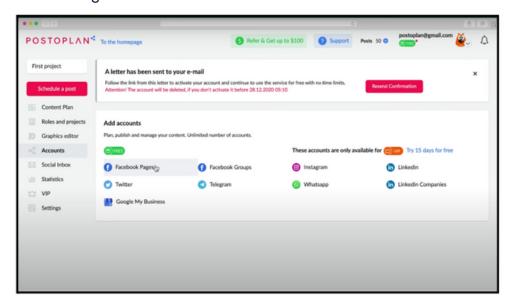

### STEP 1:

Connecting Social Media Profile

First things first. Connect your social media accounts by navigating to ACCOUNTS and choosing the platform you wish to link. Specific instructions will then pop up for each platform on how to connect them.