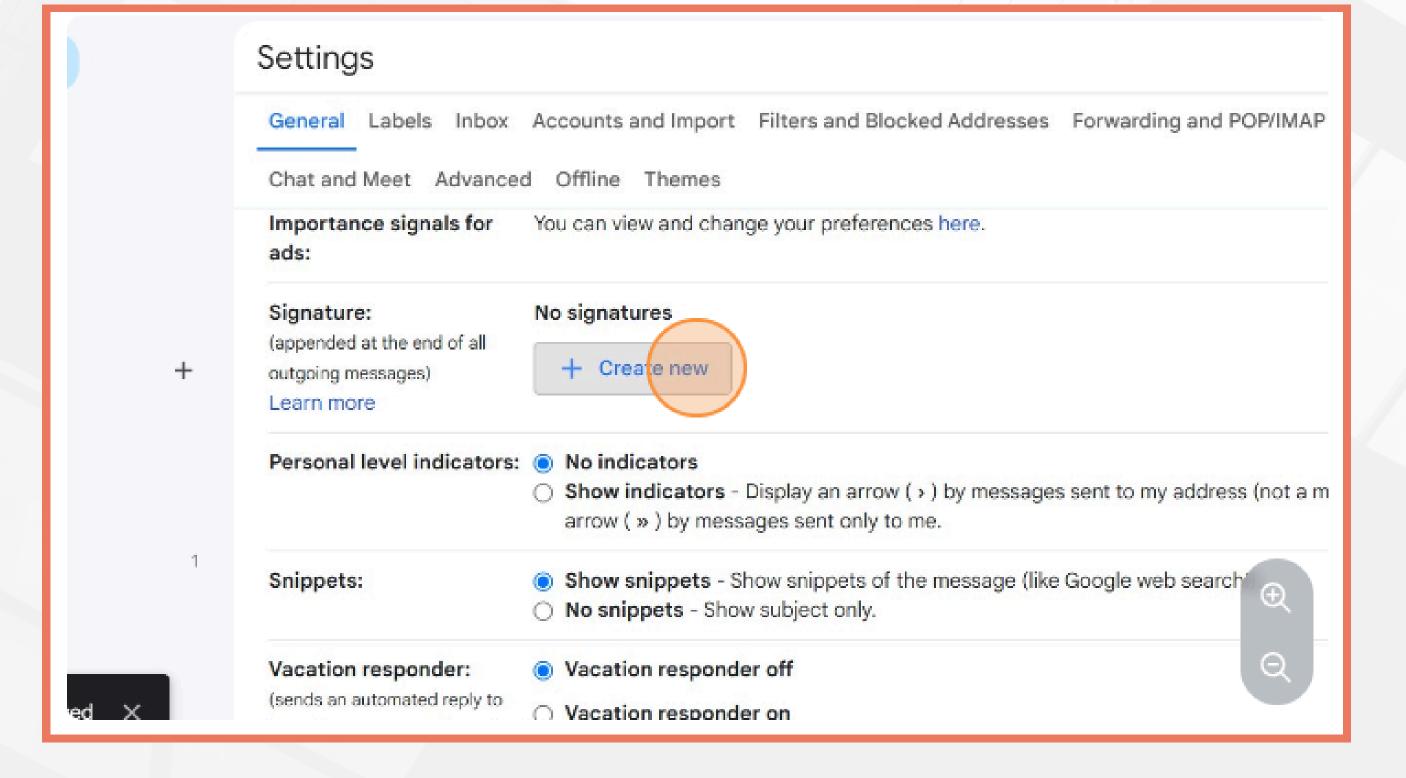

Create a New Signature. Click "Create new".

05

#### 06 Enter a name for your signature.

#### Click "Create"

| abels Inbox                             | Accounts and Import Filters and Blocked Addresses Forwarding and POP/IMAP Add-ons |   |
|-----------------------------------------|-----------------------------------------------------------------------------------|---|
| leet Advance                            | d Offline Themes                                                                  |   |
| <sup>e signals</sup> N                  | lame new signature                                                                |   |
| : the end o                             | Junalyn                                                                           |   |
| isayes)                                 | 7/320                                                                             |   |
| vel indic                               | Cancel Create my address (not a mailing list), and a double                       |   |
|                                         | Show snippets - Show snippets of the message (like Google web search!).           |   |
|                                         | O No snippets - Show subject only.                                                |   |
| esponder:                               | Vacation responder off                                                            | Ð |
| comated reply to<br>ssages. If a contac | ct O Vacation responder on                                                        | Q |
| iaral maccanac                          | First dave July 22, 2024                                                          |   |