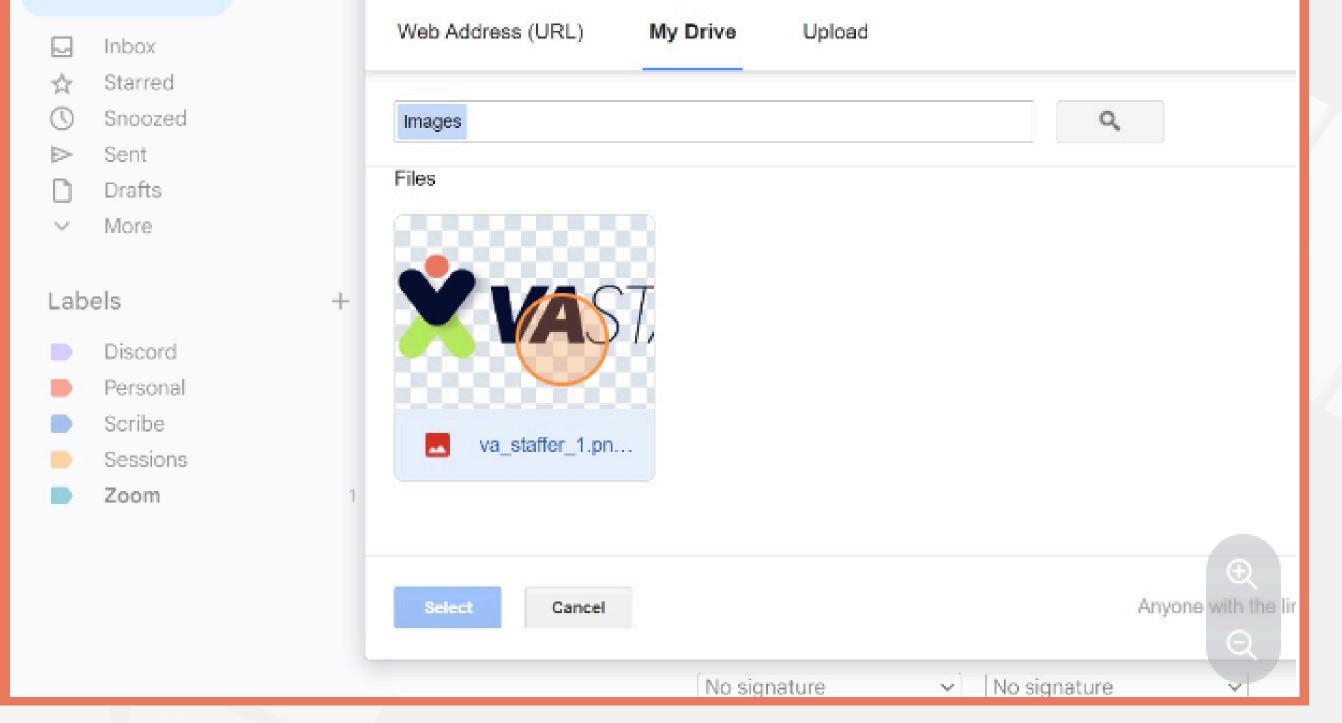

#### Click "Select"

|       | Inbox                                     | Web Address (URL) | My Drive Upload |                  |                 |
|-------|-------------------------------------------|-------------------|-----------------|------------------|-----------------|
| ☆ ⊙ ☆ | Starred<br>Snoozed<br>Sent                | Images            |                 | ٩,               |                 |
| Ď     | Drafts<br>More                            | Files             |                 |                  |                 |
| Lab   | els +                                     | <b>VA</b> ST      |                 |                  |                 |
|       | Discord<br>Personal<br>Scribe<br>Sessions | va_staffer_1.pn   |                 |                  |                 |
|       | Zoom 1                                    |                   |                 |                  |                 |
|       |                                           | Select Cancel     |                 |                  | Anyone with lir |
|       |                                           |                   | No signature    | ✓] [No signature | 9               |