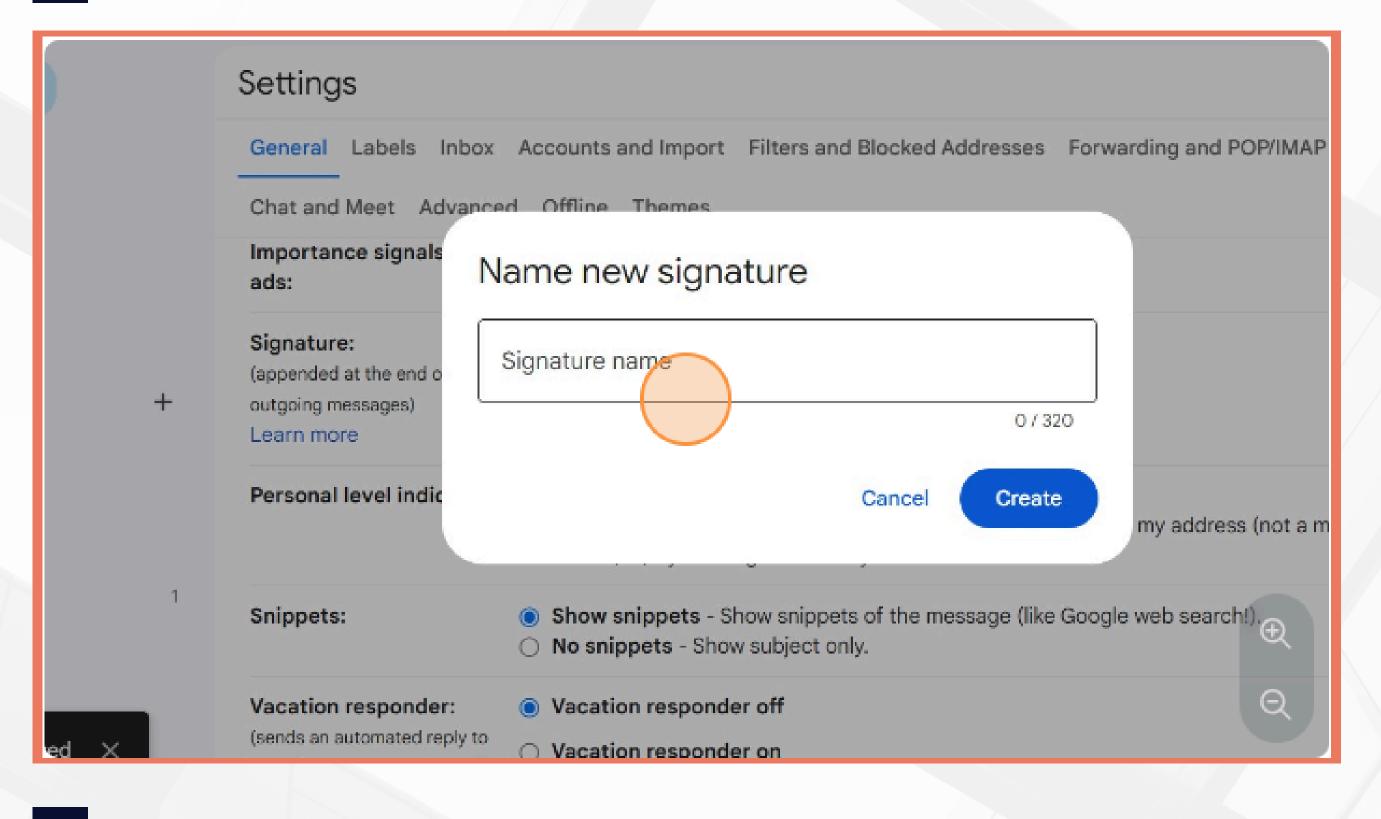

#### 06 Enter a name for your signature.

#### Click "Create"

| abels Inbox                             | Accounts and Import Filters and Blocked Addresses Forwarding and POP/IMAP Add-ons |   |
|-----------------------------------------|-----------------------------------------------------------------------------------|---|
| leet Advance                            | d Offline Themes                                                                  |   |
| <sup>e signals</sup> N                  | lame new signature                                                                |   |
| : the end o                             | Junalyn                                                                           |   |
| isayes)                                 | 7/320                                                                             |   |
| vel indic                               | Cancel Create my address (not a mailing list), and a double                       |   |
|                                         | Show snippets - Show snippets of the message (like Google web search!).           |   |
|                                         | O No snippets - Show subject only.                                                |   |
| esponder:                               | Vacation responder off                                                            | Ð |
| comated reply to<br>ssages. If a contac | ct O Vacation responder on                                                        | Q |
| iaral maccanac                          | First dave July 22, 2024                                                          |   |